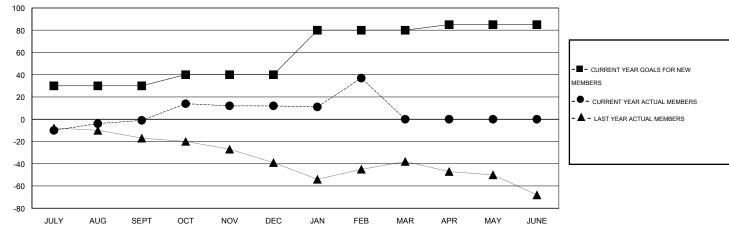

#### GOALS AND ACTUAL MEMBERS CUMULATIVE

| DROPPED CLUBS: 0  DROPPED MEMBERS |    | 23 CLUBS OF 36 ADDED 1 OR MORE NEW MEMBERS | GENDER DISTRIBU<br>MALE<br>FEMALE | TION<br>941 (74.74%)<br>318 (25.26%) |     |
|-----------------------------------|----|--------------------------------------------|-----------------------------------|--------------------------------------|-----|
| DECEASED                          | 12 | CLICK HERE FOR HEALTH                      | FAMILY UNIT MEMBERS               |                                      | 162 |
| CLUB CANCELLED                    | 0  | ASSESSMENT DATA                            |                                   |                                      | 80  |
| OTHER                             | 63 |                                            | HEAD OF HOUSEHOLD                 |                                      |     |
| TOTAL                             | 75 |                                            | NON-HEAD OF HOUSEHOL              | 82                                   |     |